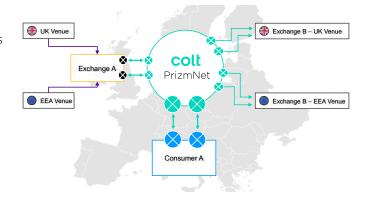

## How can Colt Capital Markets help?

- We provide seamless services across Europe, with local entities in European markets
- Support for connectivity requirements in continental Europe – fully owned metro networks
- 29,000+ connected buildings globally
- The ability to trade on EU27 exchanges after Britain leaves the EU
- Euro denominated securities are now required to be traded within the EU27. Prompting a once in a generation shift in liquidity from London to continental markets

- As a result, exchanges and MTFs have been implementing contingency plans with new venues opened in the EU27. We have seen particular interest in Paris, Amsterdam, Frankfurt and Dublin
- Colt can provide you easy access to all new venues, with teams on the ground in all major locations providing specialised local language and regulatory support.
   For more information please contact us at CapitalMarketsSpecialistSales@colt.net